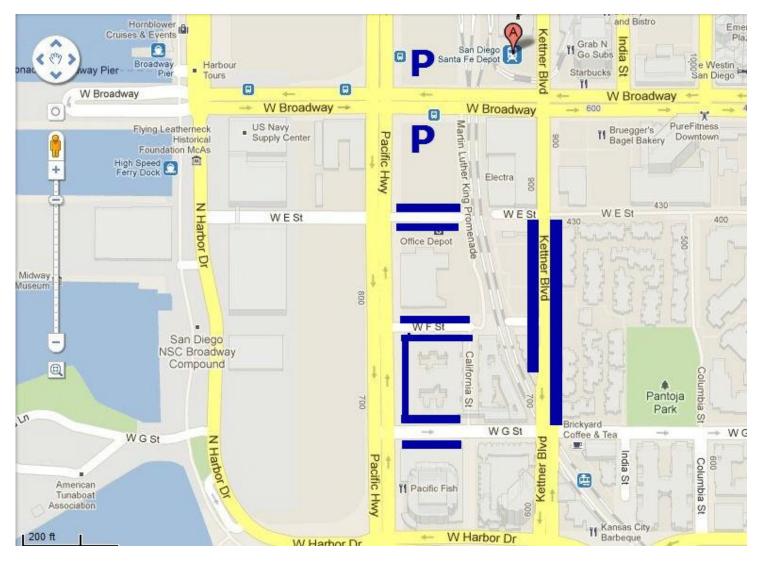

## Parking Near the Santa Fe Train Depot

## Meeting the Tour: (11:45AM for the Coastal Tour)

Look for the TourGuideTim signs or the guide wearing a white visor near the ornamental water fountain outside the train station at 1050 Kettner Boulevard, San Diego, CA 92101.

## **Parking Lots:**

Northeast and Southeast corners of Broadway and Pacific Highway. (**P**) Select 12 hour (5am-5pm) parking for \$13. Kiosk accepts credit cards. Place receipt on car dashboard. Two blocks north of the train station on A Street are several \$14 parking lots with space.

**Street Parking:** 9-Hour Parking (highlighted in Blue) can be hard to obtain some days. Parking zone is only enforced until 6PM. Typical cost from 11AM – 6PM is less than \$5. Pay by credit card using kiosks placed along each section of street parking and place receipt on dashboard.